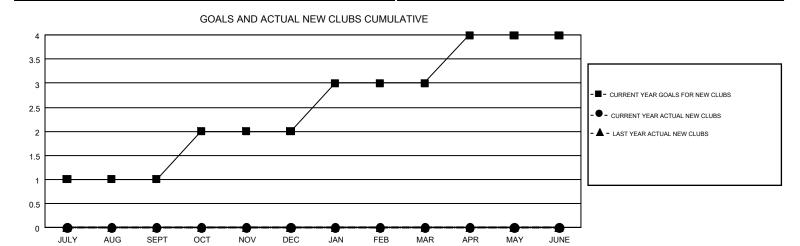

## JOE AL PICONE GMT CA 1 Clubs Members RESULTS FOR 2017-2018 RESULTS FOR 2017-2018 NEW CLUB GOAL NEW CLUBS DROPPED CLUBS MEMBER GROWTH NET MEMBER GROWTH DROPPED QUARTER QUARTER GOAL ACTUAL MEMBERS ACTUAL (including transfers) 0 0 57 118 139 JULY/AUG/SEPT JULY/AUG/SEPT 0 0 29 21 30 OCT/NOV/DEC OCT/NOV/DEC 0 0 31 0 0 1 JAN/FEB/MAR JAN/FEB/MAR 1 0 0 0 0 15 APR/MAY/JUNE APR/MAY/JUNE