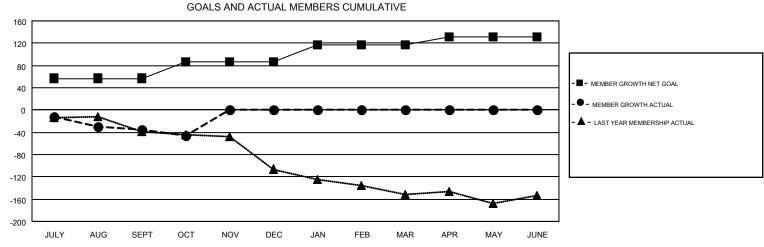

## JOE AL PICONE GMT CA 1 Clubs Members RESULTS FOR 2017-2018 RESULTS FOR 2017-2018 NEW CLUB GOAL NEW CLUBS DROPPED CLUBS MEMBER GROWTH NET MEMBER GROWTH DROPPED QUARTER QUARTER GOAL ACTUAL MEMBERS ACTUAL (including transfers) 0 0 57 118 139 JULY/AUG/SEPT JULY/AUG/SEPT 0 0 29 21 30 OCT/NOV/DEC OCT/NOV/DEC 0 0 31 0 0 1 JAN/FEB/MAR JAN/FEB/MAR 1 0 0 0 0 15 APR/MAY/JUNE APR/MAY/JUNE